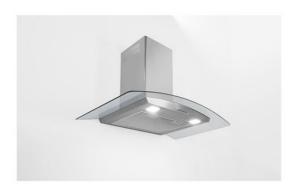

## **Hood Sunset**

Hoods

Code: 2446 090

## **DETAILS**

| Material         | Stainless steel + glass                                    |
|------------------|------------------------------------------------------------|
| Texture          | Brushed in line                                            |
| Chimney height   | Aspiring mode: 575-995 mm / filtering mode: 645-1065 mm    |
| Energy class     | A                                                          |
| Product details  | Telescopic chimney                                         |
| Grease filters   | 1 grease filtre                                            |
| Operation        | Suction hood (filtering mode with optional carbon filters) |
| Air exhaust hole | ø 120/150 mm                                               |
| Lighting         | Lighting 2x2,1 W LED (4.000 kelvin)                        |
|                  |                                                            |

| Air flow rate         | 620mc/h                                                                                                                                                                                                                             |
|-----------------------|-------------------------------------------------------------------------------------------------------------------------------------------------------------------------------------------------------------------------------------|
| Motor power           | 220W                                                                                                                                                                                                                                |
| Hood type             | Wall-mounted suction wood                                                                                                                                                                                                           |
| Type of commands      | Soft touch electronic controls                                                                                                                                                                                                      |
| Suction speed         | 4 operating speeds                                                                                                                                                                                                                  |
| Notes:                | Fume exhaust ducts must have an internal diameter not lower than 120 mm                                                                                                                                                             |
| FEATURES              |                                                                                                                                                                                                                                     |
| Auto delayed shutdown | All the models with electronic interface can be programmed to turn off the suction at a postponed moment, so as to prolong the aeration of the room even after the cooking has been completed.                                      |
| Led lighting          | Particular attention to energy saving with LED lighting systems. They assure a 10 times lower consumption and a 10 times longer duration. Our LED lights are designed to create an adequate comfort and safety in the cooking area. |