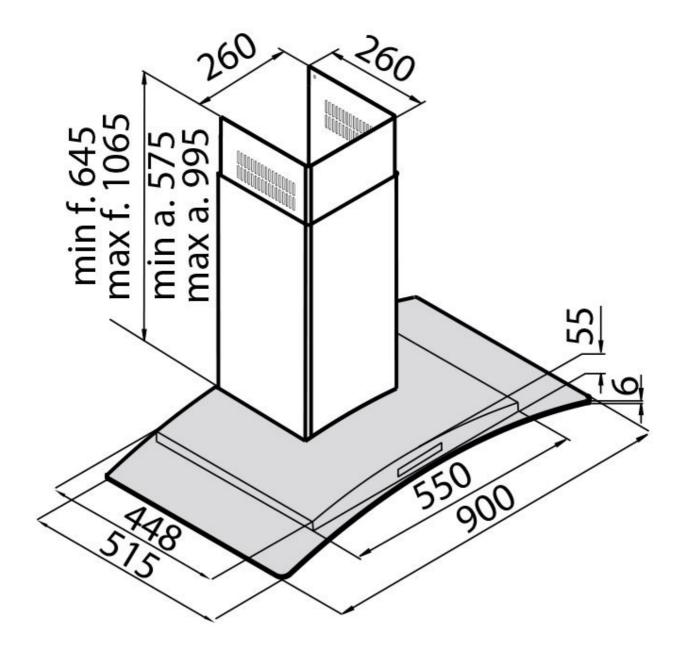

## **DETAILS**

| Material         | Stainless steel + glass                                    |
|------------------|------------------------------------------------------------|
| Texture          | Brushed in line                                            |
| Chimney height   | Aspiring mode: 575-995 mm / filtering mode: 645-1065 mm    |
| Energy class     | A                                                          |
| Product details  | Telescopic chimney                                         |
| Grease filters   | 1 grease filtre                                            |
| Operation        | Suction hood (filtering mode with optional carbon filters) |
| Air exhaust hole | ø 120/150 mm                                               |
| Lighting         | Lighting 2x2,1 W LED (4.000 kelvin)                        |
|                  |                                                            |

## **TECHNICAL DATA**