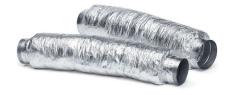

## **OPTIONAL ACCESSORIES**

Carbon filter 9700 517

Collector for 2 pipes 2523 000

Collector for 3 pipes 2524 000

Collector for 4 pipes 2525 000

Flexible silencing canalization 9700 602

Flexible silencing canalization 9700 603