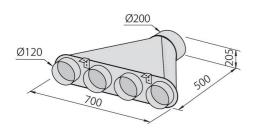

## **OPTIONAL ACCESSORIES**

Carbon filter 9700 517

Collector for 2 pipes 2523 000

Collector for 3 pipes 2524 000

Collector for 4 pipes 2525 000

Flexible silencing canalization 9700 602

Flexible silencing canalization 9700 603