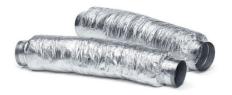

## **OPTIONAL ACCESSORIES**

Carbon filter 9700 517

Collector for 2 pipes 2523 000

Collector for 3 pipes 2524 000

Collector for 4 pipes 2525 000

Flexible silencing canalization 9700 602

Flexible silencing canalization 9700 603