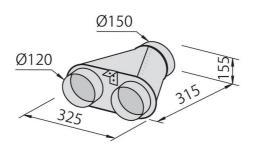

## **OPTIONAL ACCESSORIES**

Carbon filter 9700 517

Collector for 2 pipes 2523 000

Collector for 3 pipes 2524 000

Collector for 4 pipes 2525 000

Flexible silencing canalization 9700 602

Flexible silencing canalization 9700 603