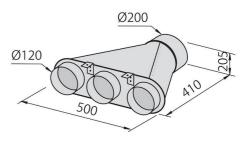

## **OPTIONAL ACCESSORIES**

Carbon filter 9700 517

Collector for 2 pipes 2523 000

Collector for 3 pipes 2524 000

Collector for 4 pipes 2525 000

Flexible silencing canalization 9700 602

Flexible silencing canalization 9700 603